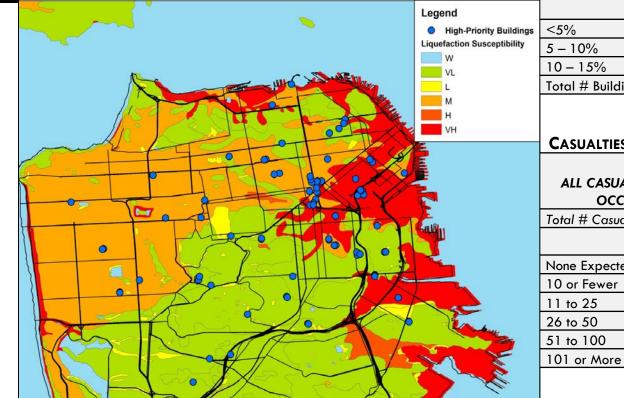

#### Analyzed 214 high-priority, General Fund buildings

- Prioritized emergency response and vulnerable buildings
- Highest priority buildings are primary department operation centers (DOCs), emergency shelter locations, and emergency response centers
- Modeled four earthquake scenarios and estimated the impact on each building
- Significant driving factors include building design level, building occupancy, building exposure value, and liquefaction potential

LIQUEFACTION SUSCEPTIBILITY