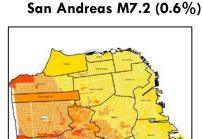

### EARTHQUAKE SCENARIOS (with USGS 30 year probability)

#### San Andreas M7.9 (3.8%)

San Andreas M6.5 (N/A)