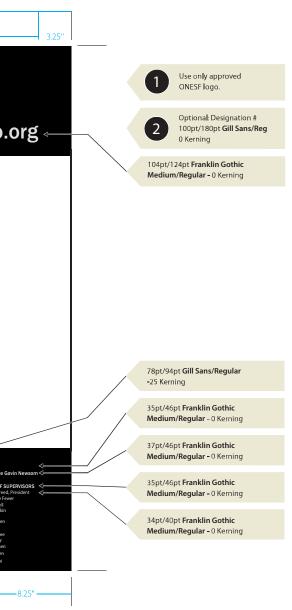

#### Font usage

The fonts represented in this guideline are vital to the cohesiveness of the ONESF campaign and should not be deviated from. The font size, leading and kerning have all been pre-selected for optimum viewing from maximum viewing distances. Kerning may be adjusted in order to fit the appropriate copy within editing reason. Only mandatory information for public consumption is preferable. Prior to beginning your signage project, install the fonts used in this guide from your Capital Plan sign guideline package prior to creating a new sign.

### Font descriptions

The first number in the font description is the "font size" and the second is the "leading" (example: 306pt/288pt). Font "type" or "face" is defined by the first description and the second description is the "style" (example: Gill Sans/Regular).