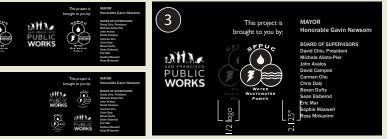

## What logos can I use?

Only logos from client City departments, significant fiscal sponsors, or City departments who have contracting authority for the delivery of the project shall be included on the sign. This does not include the logos for private architects, engineers, general contractors or subcontractors. The client department logo shall be placed directly below the "This project is brought to you by:" All other logos shall be placed to the left of the client department logo on the same axis, or stacked to the left and below the client department logo if there are more than three logos. For instance, a San Francisco Public Library (SFPL) district library designed and managed by the Department of Public Works (DPW) with significant financial support from the Friends of the San Francisco Public Library (FSFPL) would have the SFPL logo below "This project is brought to you by:" with the DPW and FSFPL logos to the left.

PUBLIC WORKS

HEX: C9CACC

Version 1.4 Dt. 10.07.10

itional Logos: Additional logos may be used as long as they are (white) and proportionally equal and horizontally spaced 1/2 logo apart. For 3 logos groups, see below for allowable examples. Logo Heirarchy is discouraged.