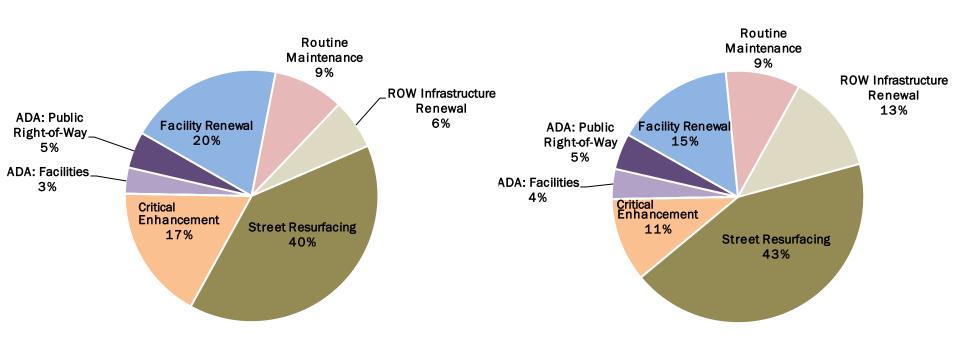

## GF DEPARTMENT CAPITAL BUDGET Capital Plan Recommendation vs. Capital Budget

#### **Capital Plan Recommendation**

#### FY16 & FY17 Proposed Budget

Maint, ADA, Planning

Facility Renewals

Streets and ROW Renewals

□ Other

— Capital Plan Recommended