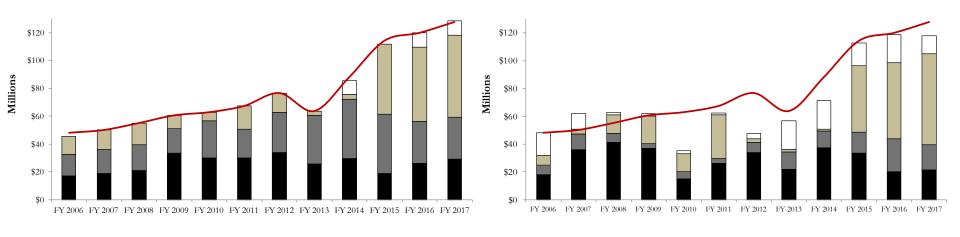

## GF DEPARTMENT CAPITAL BUDGET Capital Plan Recommendation vs. Capital Budget

#### **Capital Plan Recommendation**

#### FY16 & FY17 Proposed Budget

Maint, ADA, Planning

Facility Renewals

Streets and ROW Renewals

□ Other

— Capital Plan Recommended