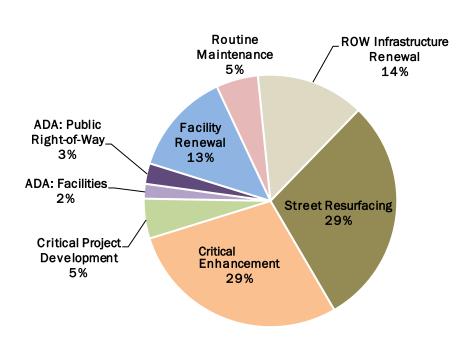

### GF DEPARTMENT CAPITAL BUDGET Proposed Budget Overview – ALL FUNDING SOURCES

#### **FY16 Proposed Budget**

(Total = 210M)

#### FY17 Proposed Budget

(Total = 202M)