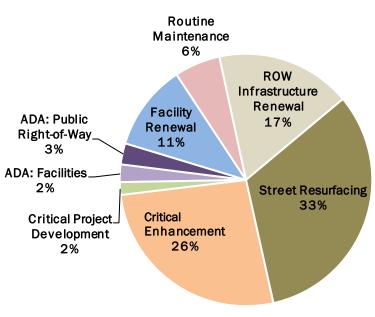

# GF DEPARTMENT CAPITAL BUDGET Proposed Budget Overview – GF ONLY

#### **FY16 Proposed Budget**

(Total = 119M)

#### **FY17 Proposed Budget**

(Total = 118M)