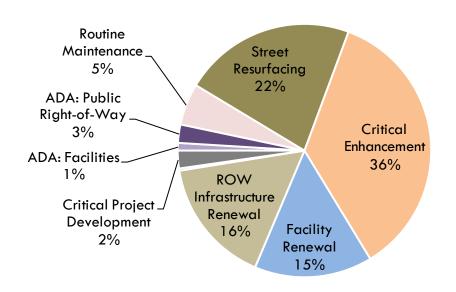

#### **FY17 Proposed Budget**

(Total = \$234M)

#### FY18 Proposed Budget

(Total = \$177M)