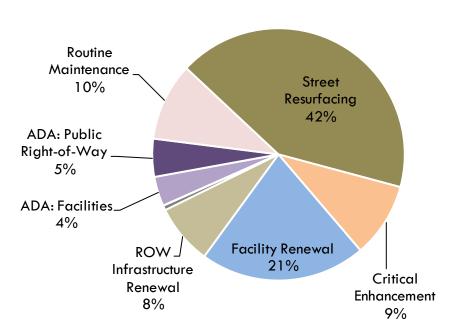

## CAPITAL BUDGET FY17 & FY18 Proposed Capital Budget Overview

4

| \$ in millions  Request To   |                 |                  | FY17 Budget     |                  | FY18 Budget     |                  |                    |                  |
|------------------------------|-----------------|------------------|-----------------|------------------|-----------------|------------------|--------------------|------------------|
| Expenditure Category         | General<br>Fund | Other<br>Sources | General<br>Fund | Other<br>Sources | General<br>Fund | Other<br>Sources | 2-Year<br>GF Total | 2 —Year<br>TOTAL |
| ADA: Facilities              | 8.8             |                  | 2.3             |                  | 4.5             |                  | 6.8                | 6.8              |
| ADA: Public Right-of-Way     | 16.6            |                  | 5.5             |                  | 5.8             |                  | 11.3               | 11.3             |
| Routine Maintenance          | 23.1            | 3.3              | 11.3            | 1.2              | 11.8            | 2.1              | 23.1               | 26.4             |
| Street Resurfacing           | 105.6           | 6.2              | 48.5            | 3.1              | 50.0            | 3.1              | 98.5               | 104.7            |
| Critical Enhancement         | 146.1           | 112.4            | 19. <i>7</i>    | 63.9             | 11.4            | 48.0             | 31.0               | 143.4            |
| Facility Renewal             | 190.4           | 13.5             | 26.7            | 8.6              | 25.2            | 1.6              | 51.9               | 65.4             |
| ROW Infrastructure Renewal   | 42.0            | 25.6             | 13.8            | 24.0             | 9.1             | 1.7              | 22.9               | 48.5             |
| Critical Project Development | 18.9            |                  |                 | 5.3              |                 | 2.0              |                    |                  |
| Other                        | 3.9             |                  | 0.7             |                  | 0.7             |                  | 1.4                | 1.4              |
| TOTAL                        | 555.3           | 161.0            | 128.3           | 106.0            | 118.5           | 58.5             | 246.8              | 411.3            |

Proposed FY17 Budget corresponds to high scenario total, and proposed FY18 budget corresponds to low scenario total, as presented on 5/2