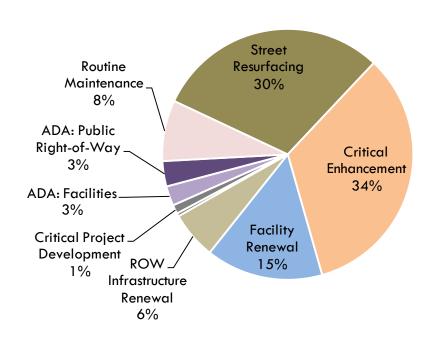

#### **FY17 Proposed Budget**

(Total = \$128M)

#### **FY18 Proposed Budget**

(Total = \$119M)