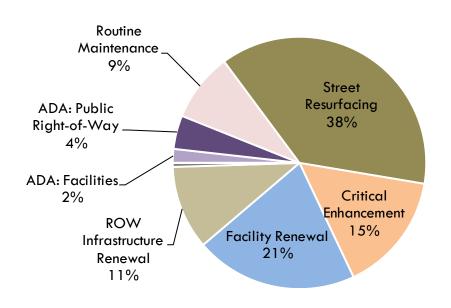

### Expenditure by Dept – FY17 GF ONLY

1

| DEPT  | ADA:<br>Facilities | ADA: Public<br>Right-of-Way | Routine<br>Maintenance | Facility<br>Renewal | Critical<br>Enhancement | ROW<br>Infrastructure<br>Renewal | Street<br>Resurfacing | Other | Total |
|-------|--------------------|-----------------------------|------------------------|---------------------|-------------------------|----------------------------------|-----------------------|-------|-------|
| AAM   |                    |                             | 0.3                    | 0.5                 |                         |                                  |                       |       | 0.7   |
| ART   |                    |                             | 0.2                    | 1.0                 | 0.3                     |                                  |                       |       | 1.5   |
| ASR   |                    |                             |                        |                     | 0.5                     |                                  |                       |       | 0.5   |
| BOS   |                    |                             |                        |                     | 0.5                     |                                  |                       |       | 0.5   |
| DEM   |                    |                             |                        |                     | 2.9                     |                                  |                       |       | 2.9   |
| DPH   |                    |                             | 3.1                    |                     | 4.2                     |                                  |                       |       | 7.2   |
| DPW   |                    | 5.5                         | 3.2                    |                     | 5.0                     | 13.8                             | 48.5                  | 0.2   | 76.1  |
| DT    |                    |                             |                        |                     | 3.1                     |                                  |                       |       | 3.1   |
| FAM   |                    |                             | 0.2                    | 1.4                 |                         |                                  |                       |       | 1.6   |
| FIR   |                    |                             | 1.1                    | 1.8                 |                         |                                  |                       |       | 2.9   |
| GSA   | 0.2                |                             | 0.5                    | 5.7                 | 0.8                     |                                  |                       |       | 7.2   |
| HSA   |                    |                             |                        |                     |                         |                                  |                       |       |       |
| JUV   |                    |                             | 0.4                    | 1.8                 |                         |                                  |                       |       | 2.2   |
| MOD   | 1.5                |                             |                        |                     |                         |                                  |                       |       | 1.5   |
| POL   |                    |                             | 0.1                    | 0.7                 | 0.2                     |                                  |                       |       | 1.0   |
| REC   | 0.6                |                             | 1.0                    | 10.8                | 2.1                     |                                  |                       | 0.5   | 15.0  |
| SCI   |                    |                             | 0.2                    | 0.8                 |                         |                                  |                       |       | 1.0   |
| SHF   |                    |                             | 0.5                    | 1.9                 | 0.1                     |                                  |                       |       | 2.5   |
| WAR   |                    |                             | 0.5                    | 0.4                 |                         |                                  |                       |       | 0.9   |
| TOTAL | 2.3                | 5.5                         | 11.3                   | 26.7                | 19.7                    | 13.8                             | 48.5                  | 0.7   | 128.3 |