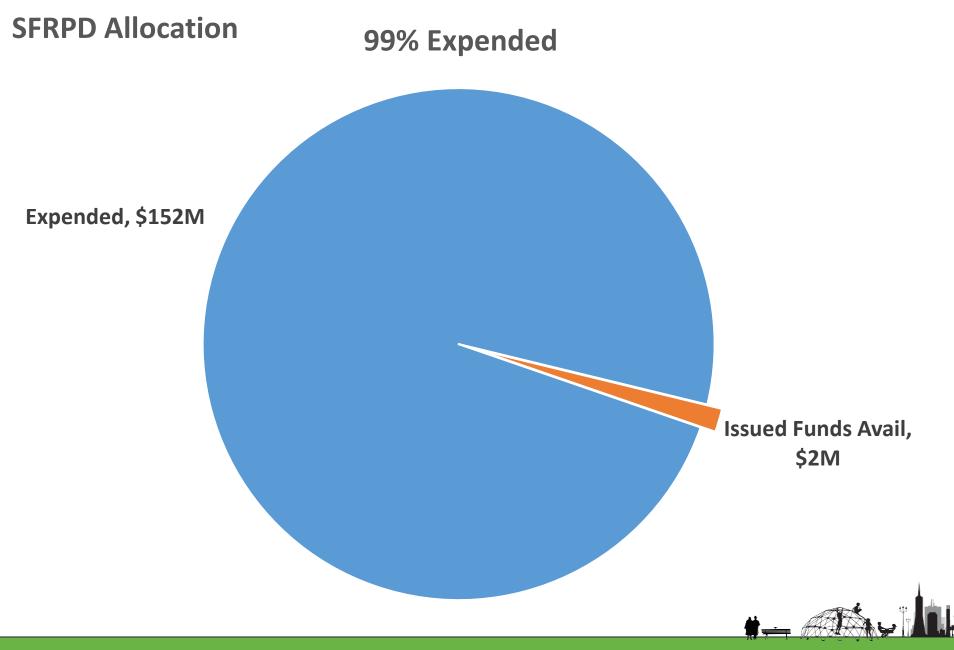

# 2012 Bond Neighborhood Park (NP) Funds

#### 80% of Issued NP Funds Expended

Expended Issued Funds Avail