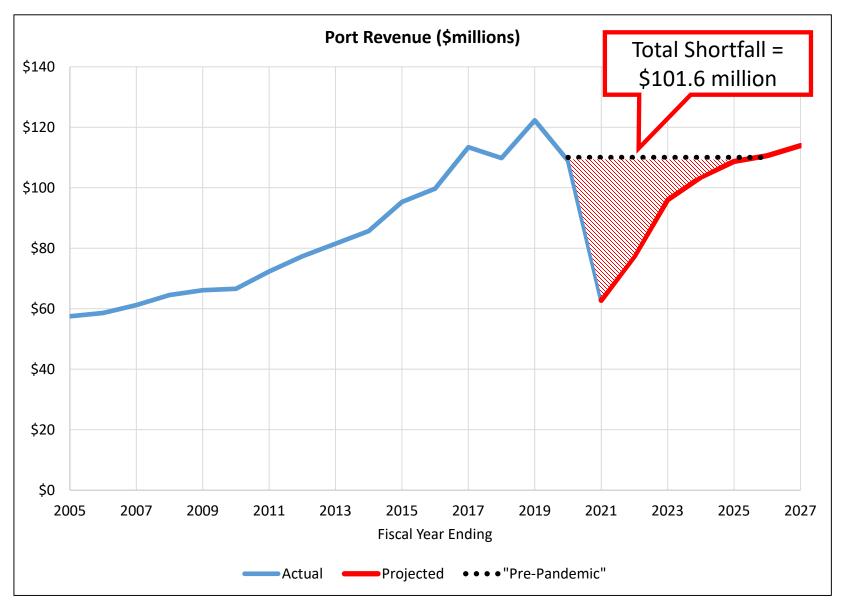

### **Port Impacts**

- Total revenue down 45% from pre-pandemic levels
- Revenue down 75% from:
  - Restaurants
  - Parking
  - Retail
  - Cruises and Excursion
- Relatively stable revenue from maritime cargo, shed, and industrial tenants
- \$22m in unpaid rent
- Future is uncertain
  - No precedent for pandemic recession