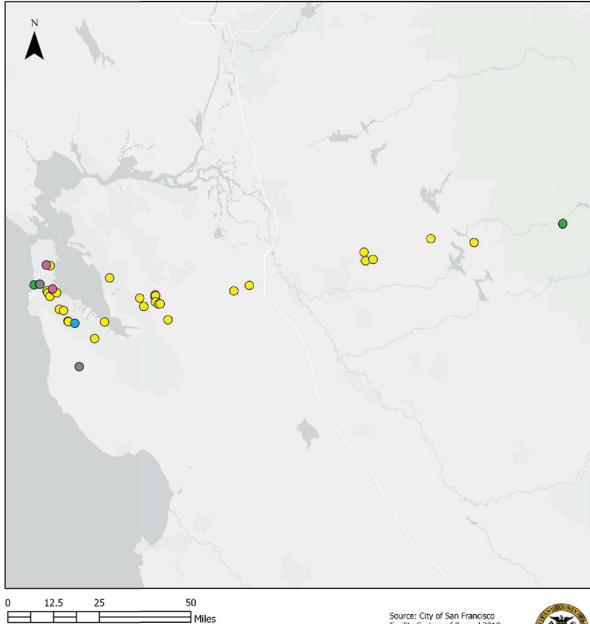

#### FIGURE B-2: **OUT OF COUNTY ASSETS**

# Assets Outside San Francisco County

- $\bigcirc$ Jail/Correctional
- Public Health  $\bigcirc$
- Public Utilities Commission  $^{\circ}$
- **Recreation and Parks**
- Technology  $\circ$

Source: City of San Francisco Facility System of Record 2018