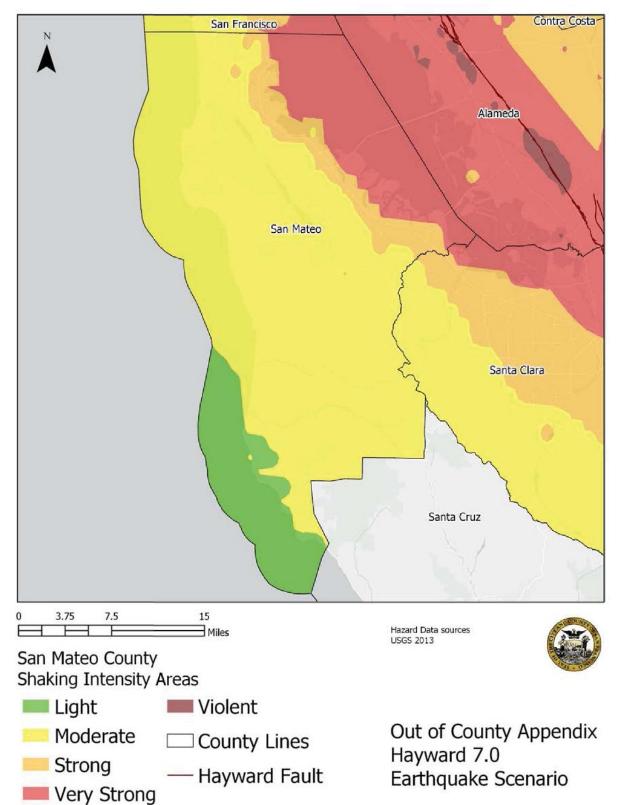

| San Bruno           | San Mateo   |
| SFPUC | Water Treatment Plant   | Sunol Valley Water<br>Treatment Plant               | Sunol               | Alameda     |
| SFPUC | Water Treatment Plant   | Tesla Water<br>Treatment Facility /<br>Portal       | Vernalis            | San Joaquin |
| SFSD  | Jail / Correctional     | San Francisco County<br>Jail, San Bruno<br>Facility | San Bruno           | San Mateo   |



#### FIGURE B-2: **OUT OF COUNTY ASSETS**



# Assets Outside San Francisco County

- $\bigcirc$ Jail/Correctional
- Public Health  $\bigcirc$
- Public Utilities Commission  $^{\circ}$
- **Recreation and Parks**
- Technology  $\circ$



Source: City of San Francisco Facility System of Record 2018





#### FIGURE B-3: SAN MATEO COUNTY SAN ANDREAS M7.8 SHAKING INTENSITY AREAS



#### FIGURE B-4: SAN MATEO COUNTY HAYWARD M7.0 SHAKING INTENSITY AREAS



#### FIGURE B-5: SAN MATEO COUNTY WILDFIRE HAZARD ZONES



San Mateo County Wildfire Hazard Zones

Very High

High

Moderate

County Lines











# FIGURE B-6: ALAMEDA COUNTY SAN ANDREAS M7.8 SHAKING INTENSITY AREAS



# FIGURE B-7: ALAMEDA COUNTY HAYWARD M7.0 SHAKING INTENSITY AREAS



#### FIGURE B-8: ALAMEDA COUNTY WILDFIRE HAZARD ZONES





□ County Lines

### FIGURE B-9: ALAMEDA COUNTY LIQUEFACTION HAZARD ZONES



ONESF Building Our Future

#### FIGURE B-10: TUOLUMNE COUNTY WILDFIRE HAZARD ZONES



Appendix B: Out of Country Major Assets

ONESF Building Our Future

- High

Moderate

County Lines

Out of County Appendix

Wildfire Hazard Areas