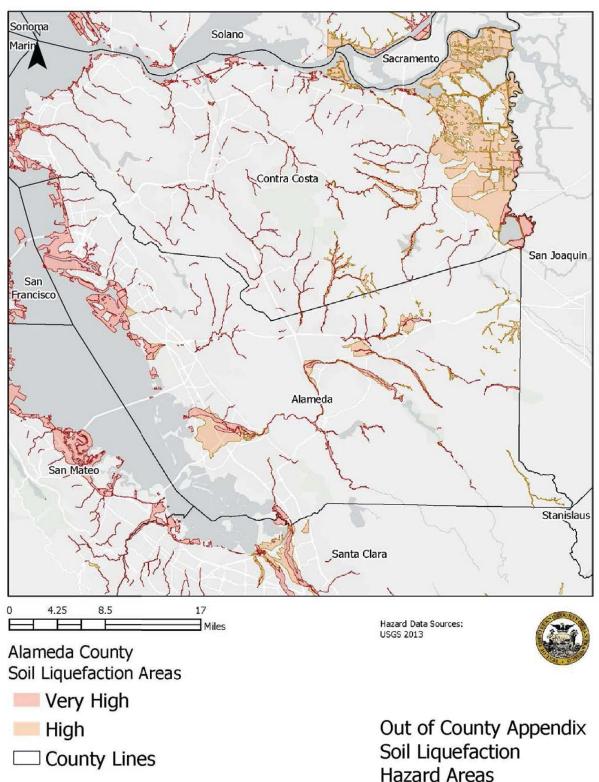

### FIGURE B-9: ALAMEDA COUNTY LIQUEFACTION HAZARD ZONES

ONESF Building Our Future