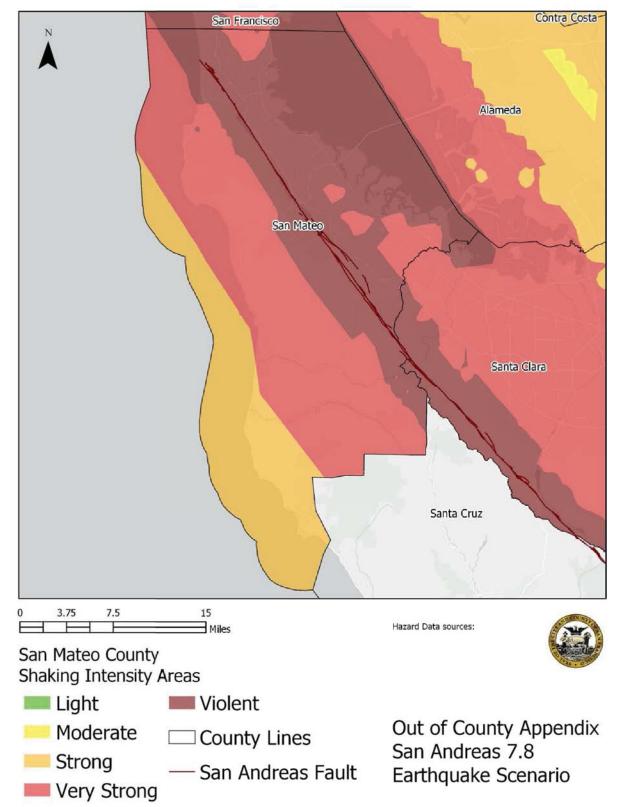

| Water Treatment Plant   | Harry Tracy Water<br>Treatment Plant                | San Bruno           | San Mateo   |
| SFPUC | Water Treatment Plant   | Sunol Valley Water<br>Treatment Plant               | Sunol               | Alameda     |
| SFPUC | Water Treatment Plant   | Tesla Water<br>Treatment Facility /<br>Portal       | Vernalis            | San Joaquin |
| SFSD  | Jail / Correctional     | San Francisco County<br>Jail, San Bruno<br>Facility | San Bruno           | San Mateo   |



#### FIGURE B-2: **OUT OF COUNTY ASSETS**



# Assets Outside San Francisco County

- $\bigcirc$ Jail/Correctional
- Public Health  $\bigcirc$
- Public Utilities Commission  $^{\circ}$
- **Recreation and Parks**
- Technology  $\circ$



Source: City of San Francisco Facility System of Record 2018





#### FIGURE B-3: SAN MATEO COUNTY SAN ANDREAS M7.8 SHAKING INTENSITY AREAS



#### FIGURE B-4: SAN MATEO COUNTY HAYWARD M7.0 SHAKING INTENSITY AREAS



#### FIGURE B-5: SAN MATEO COUNTY WILDFIRE HAZARD ZONES



San Mateo County Wildfire Hazard Zones

Very High

High

Moderate

County Lines











# FIGURE B-6: ALAMEDA COUNTY SAN ANDREAS M7.8 SHAKING INTENSITY AREAS



# FIGURE B-7: ALAMEDA COUNTY HAYWARD M7.0 SHAKING INTENSITY AREAS



#### FIGURE B-8: ALAMEDA COUNTY WILDFIRE HAZARD ZONES





□ County Lines

### FIGURE B-9: ALAMEDA COUNTY LIQUEFACTION HAZARD ZONES



ONESF Building Our Future

#### FIGURE B-10: TUOLUMNE COUNTY WILDFIRE HAZARD ZONES



Appendix B: Out of Country Major Assets

ONESF Building Our Future

- High

Moderate

County Lines

Out of County Appendix

Wildfire