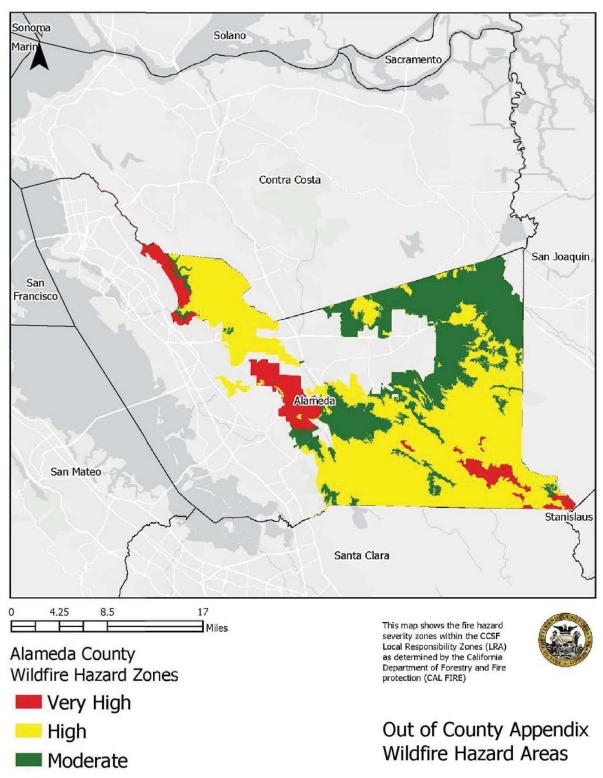

## FIGURE B-2: **OUT OF COUNTY ASSETS**



# Assets Outside San Francisco County

- $\bigcirc$ Jail/Correctional
- Public Health  $\bigcirc$
- Public Utilities Commission  $^{\circ}$
- **Recreation and Parks**
- Technology  $\circ$



Source: City of San Francisco Facility System of Record 2018





#### FIGURE B-3: SAN MATEO COUNTY SAN ANDREAS M7.8 SHAKING INTENSITY AREAS



#### FIGURE B-4: SAN MATEO COUNTY HAYWARD M7.0 SHAKING INTENSITY AREAS



#### FIGURE B-5: SAN MATEO COUNTY WILDFIRE HAZARD ZONES



San Mateo County Wildfire Hazard Zones

Very High

High

Moderate

County Lines











# FIGURE B-6: ALAMEDA COUNTY SAN ANDREAS M7.8 SHAKING INTENSITY AREAS



# FIGURE B-7: ALAMEDA COUNTY HAYWARD M7.0 SHAKING INTENSITY AREAS



#### FIGURE B-8: ALAMEDA COUNTY WILDFIRE HAZARD ZONES





□ County Lines

### FIGURE B-9: ALAMEDA COUNTY LIQUEFACTION HAZARD ZONES



ONESF Building Our Future

#### FIGURE B-10: TUOLUMNE COUNTY WILDFIRE HAZARD ZONES



Appendix B: Out of Country Major Assets

ONESF Building Our Future

- High

Moderate

County Lines

Out of County Appendix

Wildfire Hazard Areas