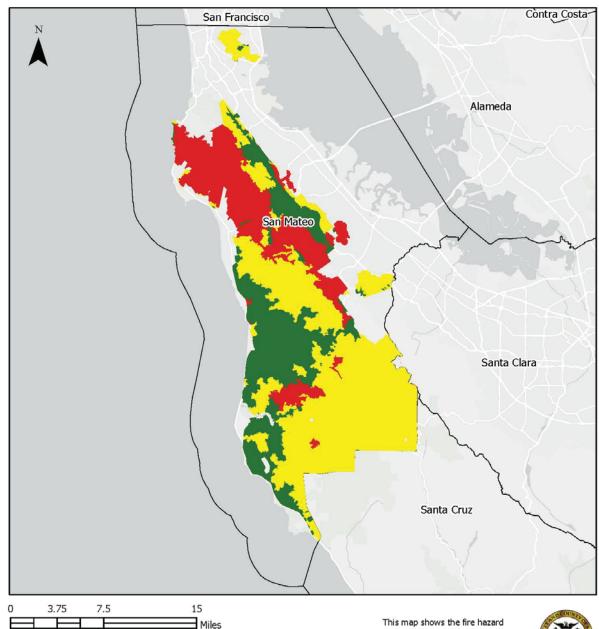

#### FIGURE B-5: SAN MATEO COUNTY WILDFIRE HAZARD ZONES

San Mateo County Wildfire Hazard Zones

Very High

High

Moderate

County Lines