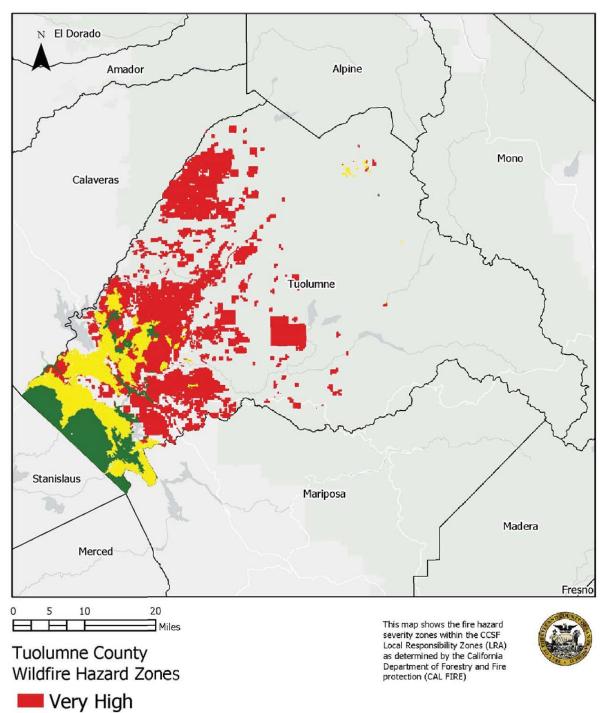

#### FIGURE B-10: TUOLUMNE COUNTY WILDFIRE HAZARD ZONES

Appendix B: Out of Country Major Assets

ONESF Building Our Future

- High

Moderate

County Lines

Out of County Appendix

Wildfire Hazard Areas