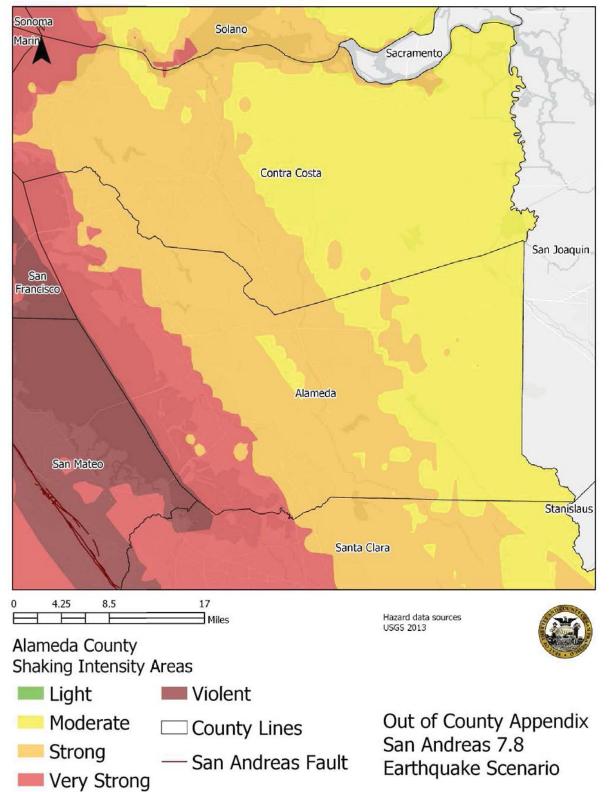

nt Facility /<br>Portal       | Vernalis            | San Joaquin |
| SFSD  | Jail / Correctional     | San Francisco County<br>Jail, San Bruno<br>Facility | San Bruno           | San Mateo   |



#### FIGURE B-2: **OUT OF COUNTY ASSETS**



# Assets Outside San Francisco County

- $\bigcirc$ Jail/Correctional
- Public Health  $\bigcirc$
- Public Utilities Commission  $^{\circ}$
- **Recreation and Parks**
- Technology  $\circ$



Source: City of San Francisco Facility System of Record 2018





#### FIGURE B-3: SAN MATEO COUNTY SAN ANDREAS M7.8 SHAKING INTENSITY AREAS



#### FIGURE B-4: SAN MATEO COUNTY HAYWARD M7.0 SHAKING INTENSITY AREAS



#### FIGURE B-5: SAN MATEO COUNTY WILDFIRE HAZARD ZONES



San Mateo County Wildfire Hazard Zones

Very High

High

Moderate

County Lines











# FIGURE B-6: ALAMEDA COUNTY SAN ANDREAS M7.8 SHAKING INTENSITY AREAS



# FIGURE B-7: ALAMEDA COUNTY HAYWARD M7.0 SHAKING INTENSITY AREAS



#### FIGURE B-8: ALAMEDA COUNTY WILDFIRE HAZARD ZONES





□ County Lines

### FIGURE B-9: ALAMEDA COUNTY LIQUEFACTION HAZARD ZONES



ONESF Building Our Future

#### FIGURE B-10: TUOLUMNE COUNTY WILDFIRE HAZARD ZONES



Appendix B: Out of Country Major Assets

ONESF Building Our Future

- High

Moderate

County Lines

Out of County Appendix

Wildfire Hazard Areas