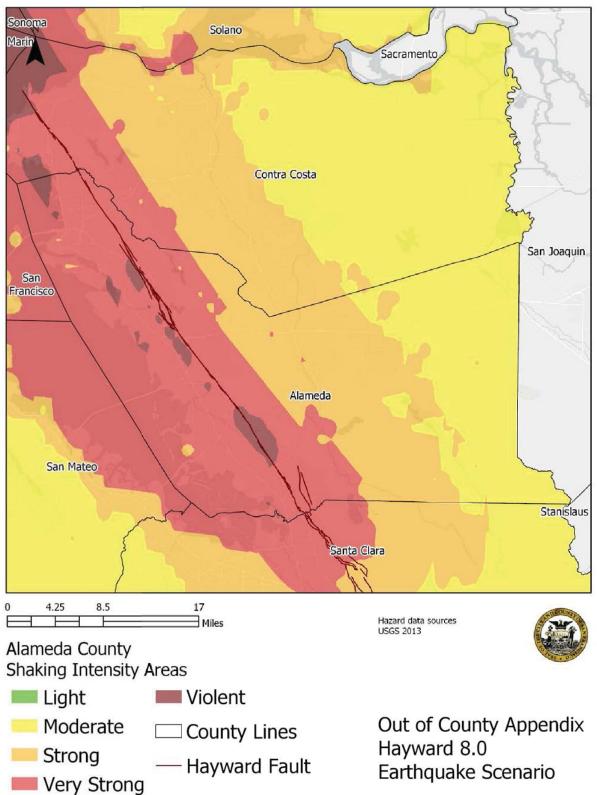

o<br>Facility | San Bruno           | San Mateo   |



#### FIGURE B-2: **OUT OF COUNTY ASSETS**



# Assets Outside San Francisco County

- $\bigcirc$ Jail/Correctional
- Public Health  $\bigcirc$
- Public Utilities Commission  $^{\circ}$
- **Recreation and Parks**
- Technology  $\circ$



Source: City of San Francisco Facility System of Record 2018





#### FIGURE B-3: SAN MATEO COUNTY SAN ANDREAS M7.8 SHAKING INTENSITY AREAS



#### FIGURE B-4: SAN MATEO COUNTY HAYWARD M7.0 SHAKING INTENSITY AREAS



#### FIGURE B-5: SAN MATEO COUNTY WILDFIRE HAZARD ZONES



San Mateo County Wildfire Hazard Zones

Very High

High

Moderate

County Lines











# FIGURE B-6: ALAMEDA COUNTY SAN ANDREAS M7.8 SHAKING INTENSITY AREAS



# FIGURE B-7: ALAMEDA COUNTY HAYWARD M7.0 SHAKING INTENSITY AREAS



#### FIGURE B-8: ALAMEDA COUNTY WILDFIRE HAZARD ZONES





□ County Lines

### FIGURE B-9: ALAMEDA COUNTY LIQUEFACTION HAZARD ZONES



ONESF Building Our Future

#### FIGURE B-10: TUOLUMNE COUNTY WILDFIRE HAZARD ZONES



Appendix B: Out of Country Major Assets

ONESF Building Our Future

- High

Moderate

County Lines

Out of County Appendix

Wildfire Hazard Areas