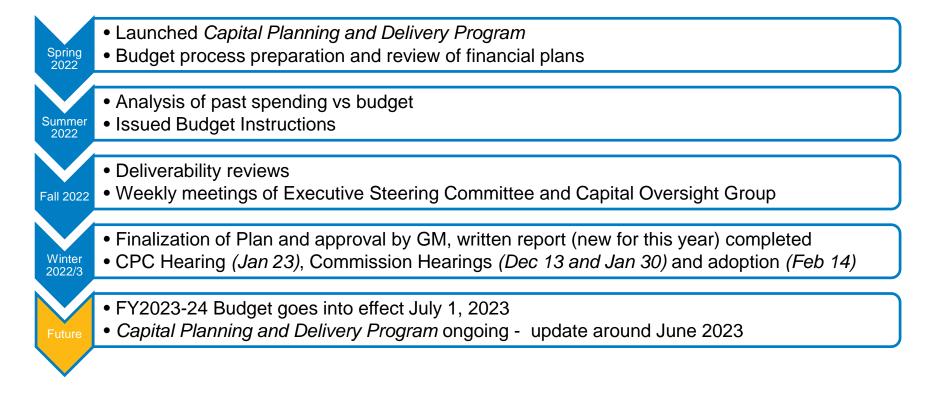

### FY 2023-24 Capital Budget

| \$million             | FY 23-24<br>Capital Budget |  |
|-----------------------|----------------------------|--|
| Water                 | 290.0                      |  |
| Wastewater            | 985.5                      |  |
| Hetchy-Water          | 85.9                       |  |
| Hetchy-Local<br>Power | 21.5                       |  |
| CleanPowerSF          | 1.6                        |  |
| Total                 | 1,384.5                    |  |

+ financing costs of \$217.1 *M* for a total budget of **\$1,601.6** *M* 