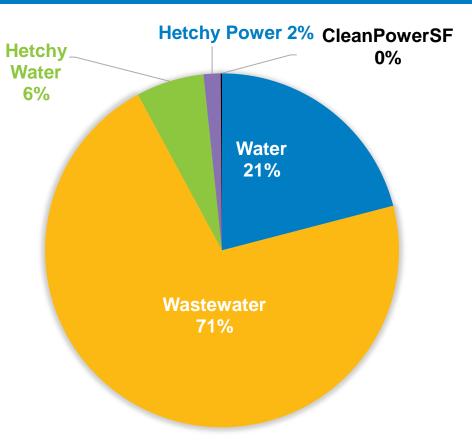

### FY 2023-24 Capital Budget

| \$million             | FY 23-24<br>Capital Budget |  |
|-----------------------|----------------------------|--|
| Water                 | 290.0                      |  |
| Wastewater            | 985.5                      |  |
| Hetchy-Water          | 85.9                       |  |
| Hetchy-Local<br>Power | 21.5                       |  |
| CleanPowerSF          | 1.6                        |  |
| Total                 | 1,384.5                    |  |