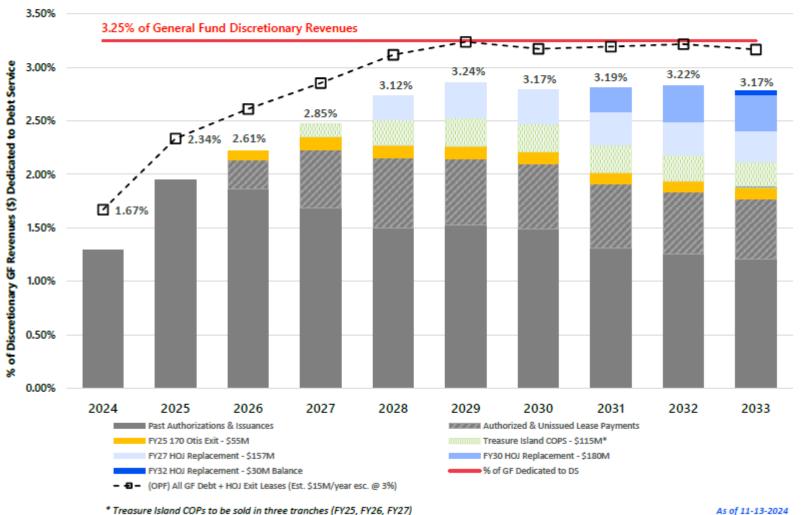

## Capital Plan - General Fund Debt Program FY2024-2033 **Discretionary Revenues as of November 2024** Includes Treasure Island COP and Adjusted 170 Otis

As of 11-13-2024

Thank you!